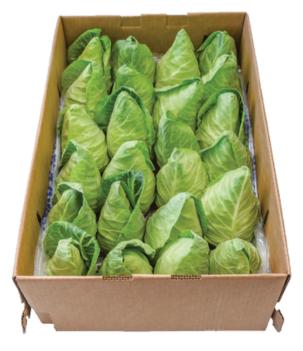

| COMMODITY NAME              | PACK QTY     | TIER/LAYER | QTY/PALLET | WWP ITEM CODE | BOX DIMENSIONS              | CASE WEIGHT |
|-----------------------------|--------------|------------|------------|---------------|-----------------------------|-------------|
| Artisan Dew Drop<br>Cabbage | 24 ct. Liner | 5/12       | 60         | #9600         | 23 5/8" x 15 5/8" x 7 7/16" | 20-21 lbs.  |