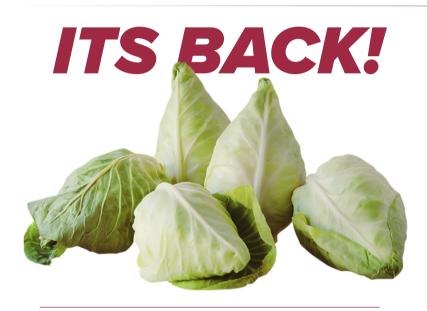

## ARTISAN DEW DROP CABBAGE

Tanimura & Antle's Artisan® Dew Drop Cabbage is a result of variety trialled seeds that were hand-selected by our dedicated farmers who sought out the ideal shape, flavor, color and texture. Artisan Dew Drop Cabbage is field-packed for freshness® and available year-round.

- •Artisan Dew Drop Cabbage has a sweeter, mild, taste and softer texture than traditional cabbage.
- •The Dew Drop's leaves are more open than the standard green cabbage, yielding the ideal wrap.
- •Its unique petite size is more manageable, easier to store, offers 100% usable leaves and less waste.