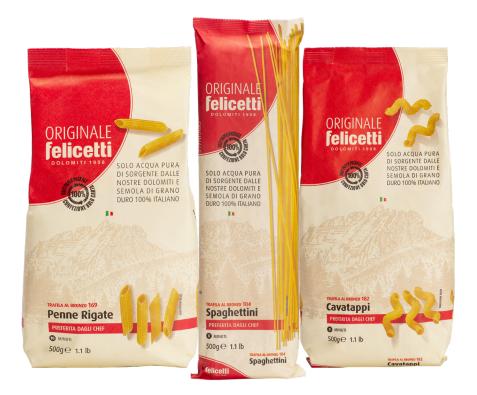

Felicetti Originale embodies all the expertise that derives from our artisanal pasta making skill. Made with a meticulous selection of the finest durum wheat from Italy, a precise degree of milling, and bronze-die extursion to give this pasta a real home made flavor. Felicetti Originale is designed for those chefs who choose to cook to order or precook their pasta. The pasta delivers a firmness when cooked that will make any dish into a masterpiece.