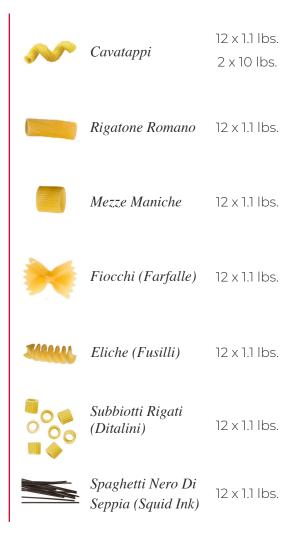

| <br>Spaghetti                         | 12 x 1.1 lbs.<br>2 x 10 lbs. |
|---------------------------------------|------------------------------|
| Spaghettoni                           | 12 x 1.1 lbs.<br>2 x 10 lbs. |
| <br>Spaghettini                       | 12 x 1.1 lbs.<br>2 x 10 lbs. |
| Linguine                              | 12 x 1.1 lbs.<br>2 x 10 lbs. |
| Tagliatelle Egg Nests<br>(Fettuccini) | 12 x 1.1 lbs.                |
| Penne Rigate                          | 12 x 1.1 lbs.<br>2 x 10 lbs. |