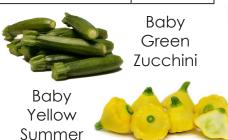

## SEASONAL SPECIALTIES

**Baby Sauash & Blossoms** Pack Qty. Seasonal Availability Summer, Baby Green 5 lb / 10 lb. 5 lb / 10 lb. Summer, Baby Yellow Zucchini, Baby Green 5 lb / 10 lb. Zucchini, Baby Green 100 ct. W/Flower (Special Order)\* \*SUMMER ONLY\* Sauash Blossoms' 50 ct. / 100 ct. \*SUMMER ONLY