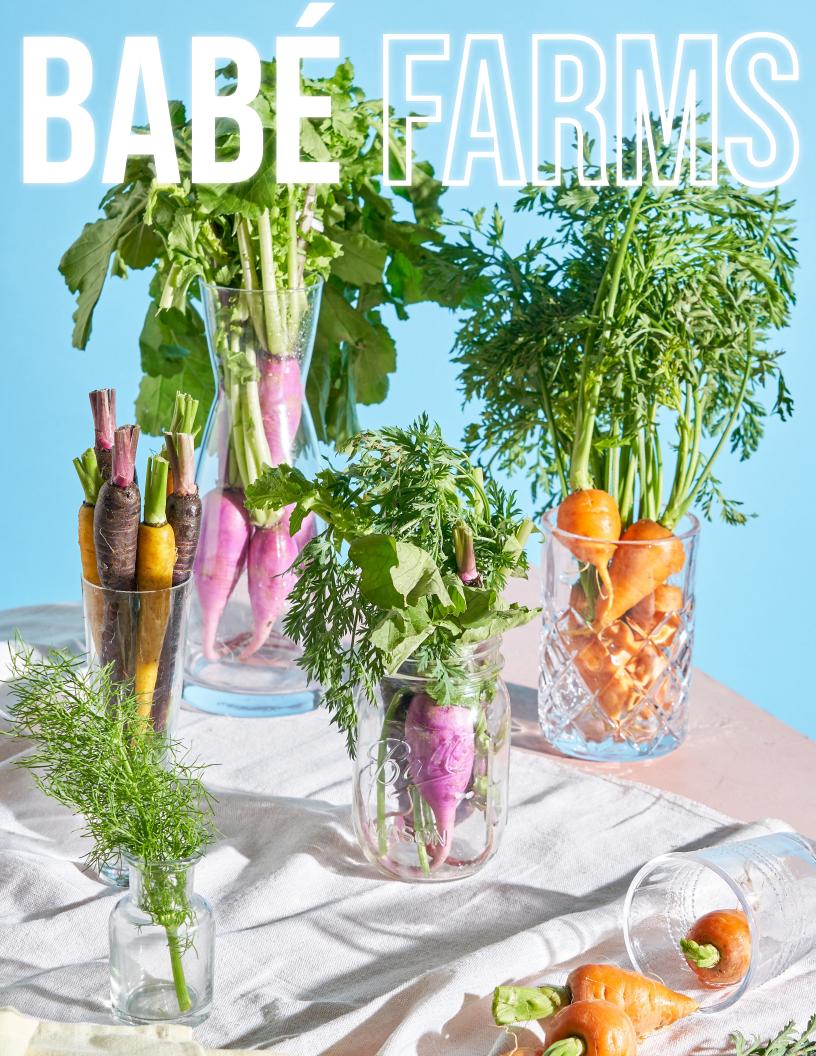

## "The Pioneer in SPECIALTY VEGETABLES..."

Babé Farms' mini vegetables and salad greens debuted just when our nation was on the cusp of a food revolution. The 1980's saw high end European products being imported with ever greater frequency to satisfy the newly polished American palate while, at the same time, home-grown artisan food producers were multiplying exponentially. In 1986 Will Souza and his founding partners, Frank & Judy Lundberg and Greg & Cherrie Pedigo, established "Babé Farms" in the midst of this culinary schism. After traveling abroad, Will secured seeds for the baby lettuces, tiny, spicy leaf blends and vegetables they saw in European open-air markets. The coastal Santa Maria Valley of California proved the perfect breeding ground. They started out with delicate spring mixes and over the years grew into one of the country's major suppliers of over seventy different varieties of gourmet vegetables, including baby carrots, specialty radishes, baby roots, baby lettuces, specialty greens and organic kales, just to name a few.

The Lundberg Family

Babe Farms has always been a "family style" business, now owned and operated by the Lundberg family. Today Judy Lundberg-Wafer, her son Jeff Lundberg and their production team manage the farm's 1,000 acres of specialty and baby vegetables. Innovative, creative, collaborative and blessed with an ideal Mediterranean growing climate, Babé Farms continues to expand on it's colorful profusion of high quality gourmet vegetables that are carefully packed and shipped to customers across the US and Canada.