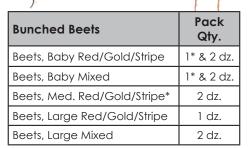

| Bulk Beets (Medium, Large,    | Pack   |
|-------------------------------|--------|
| & Jumbo)                      | Qty.   |
| Beets, Red/Gold/Stripe (Sack) | 25 lb. |

| Tokyo Turnips         | Pack<br>Qty. |   |
|-----------------------|--------------|---|
| Turnips, Baby Tokyo*  | 1 & 2 dz.    | K |
| Turnips, Large Tokyo* | 2 dz.        | 1 |