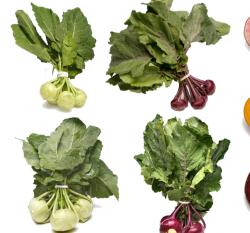

Kohlrabi, Baby

Kohlrabi, Medium

Pack

Qty. 1 dz..

1 dz.

30 lb.

40 lb.

Stripe Beet (Sack)