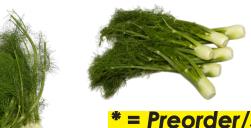

Pack Qty.

12: 1/2 pt. (clam)

5 lb. (Bulk)

Green Kale

Lacinato Kale

| Frisée         | Pack<br>Qty. |
|----------------|--------------|
| Frisée, Baby   | 1 & 2 dz.    |
| Frisée, Blonde | 1 dz.        |

| Fennel        | Pack<br>Qty. |
|---------------|--------------|
| Fennel, Baby  | 2 dz.        |
| Fennel, Large | 1 & 2 dz.    |