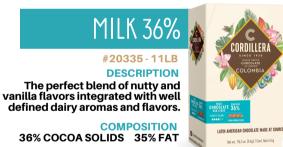

### **DARK 70%**

#20336 - 11LB

#### DESCRIPTION

It has the intensity of a select, intense chocolate, with balanced flavors and aromas of toasted nuts. red fruits, vanilla and flowers.

**COMPOSITION** 70% COCOA SOLIDS 39% FAT

#20334 - 11LB