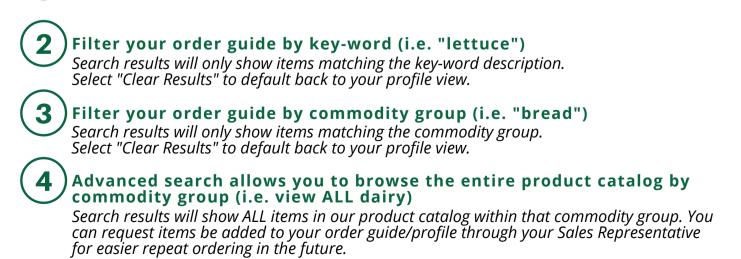

**Search entire product catalog by key-word (i.e. "butter")** To maximize search results, generalize your search terms, i.e. "cheese" instead of "cheddar"